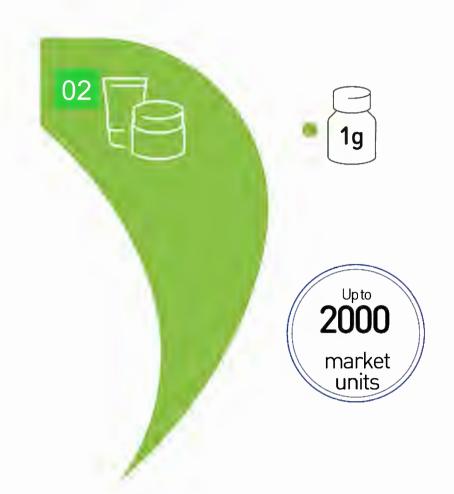

#### **FORMULATION**

THE MAXIMUM BENEFIT AT LOWER DOSAGES

(Case: The Cosmetic Drone. 0.001% active concentration. Recommended dose: 1% of 1g/1L