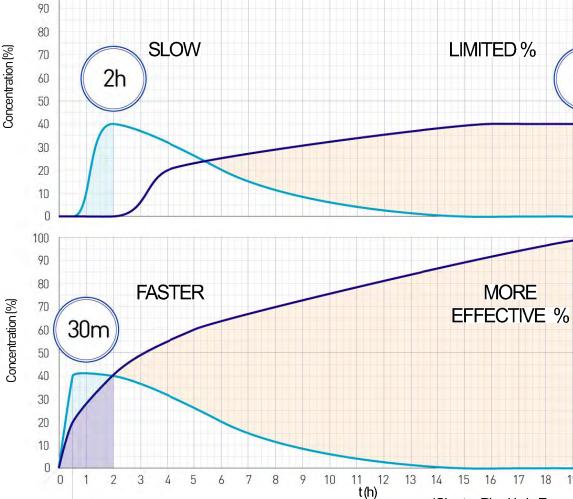

# UNIQUE PERFORMANCE IN ANTI-AGEING MVPs (Most Valuable Peptides): Precious Metal + Peptide

**PROLONGED LIFE IN DERMIS** 

Novel delivery systems extend the anti-ageing active ingredient's life in skin from 30min to 30hours

INFINITEC'S EXCLUSIVE

COMPARATIVE CHART-PEPTIDE DEGRADATION BY SKIN PROTEASES

(Chart: in vitro study. MVP technology)

POLYMER CAPSULE + ACTIVE

Keratinocyte

Fibroblast

Adipocyte

Melanocytes