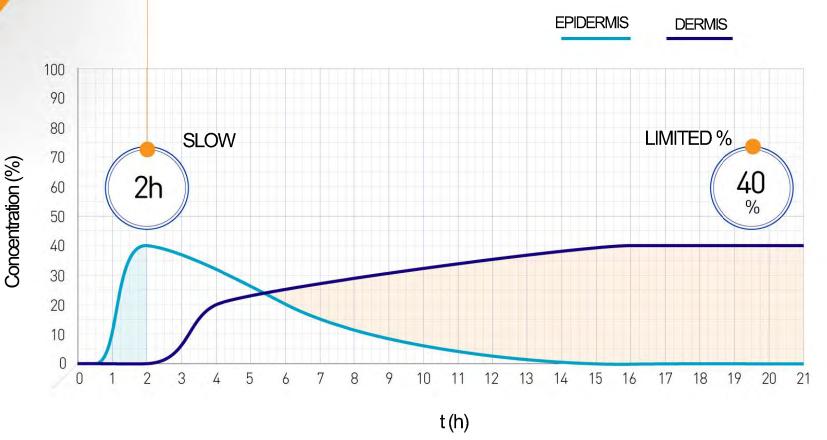

## PENETRATION BOOSTERS WITHOUT COMPROMISING SKIN BARRIER

Skin penetration profile of a traditional delivery system (liposome)

(Chart: Pig skin in Franz cell apparatus)

100

#### PENETRATION BOOSTERS WITHOUT COMPROMISING SKIN BARRIER

**EPIDERMIS** 

**DERMIS** 

40

100

18

(Charts: Pig skin in Franz cell apparatus)

**NOVELDS** 