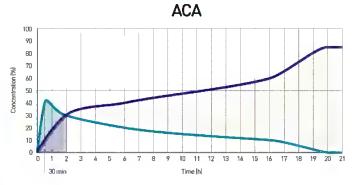

#### PENETRATION BOOSTERS WITHOUT COMPROMISING SKIN BARRIER

**EPIDERMIS** 

**DERMIS** 

40

100

18

(Charts: Pig skin in Franz cell apparatus)

**NOVELDS** 

#### A DS PLATFORM FOR EACH COSMETIC APPLICATION

By playing with *materials* & *technologies*, we can generate different DS platforms, showing different penetration profiles!