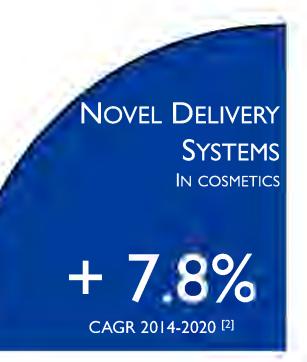

### Delivery Systems: Indulging our skin when and where it is needed most

Dr. Natascia Grimaldi ngrimaldi@infinitec.es

Advances in Anti-ageing for Skin London, September 18<sup>th</sup>



#### **CONSUMER DEMANDS AT A GLANCE**



From "hope in a jar"



To "real effect in a jar"

Perceivable results + optimal sensory attributes + affordable formulations

...the secret is to get to the right place at the right time...



#### THE RATIONALE BEHIND

## Novel delivery systems are the scientific answer

... to get to the right place at the right time...



Cartoon of an active loaded/conjugated to a novel delivery system

- + enhanced penetration
- + targeted release
- + improved stability
- + improved efficacy
- + improved tolerance
- .... and so on [1]





#### **CONNECT THE ELEMENTS FOR SUCCESS**

Novel delivery systems are the scientific answer not only for consumer demand, also to tackle issues related to...





Get to the right place, at the right time











Penetration of free active vs. encapsulated active

**FREEACTIVE** 

ENCAPSULATED ACTIVE



t (h)

(Images: Optical microscopy. Pig skin slices)

#### SKIN





## PENETRATION BOOSTERS WITHOUT COMPROMISING SKIN BARRIER



Skin penetration profile of a traditional delivery system (liposome)



(Chart: Pig skin in Franz cell apparatus)

100

#### SKIN

#### PENETRATION BOOSTERS WITHOUT COMPROMISING SKIN BARRIER





**EPIDERMIS** 

**DERMIS** 

40

100

18

(Charts: Pig skin in Franz cell apparatus)



**NOVELDS** 





#### SKIN





#### A DS PLATFORM FOR EACH COSMETIC APPL