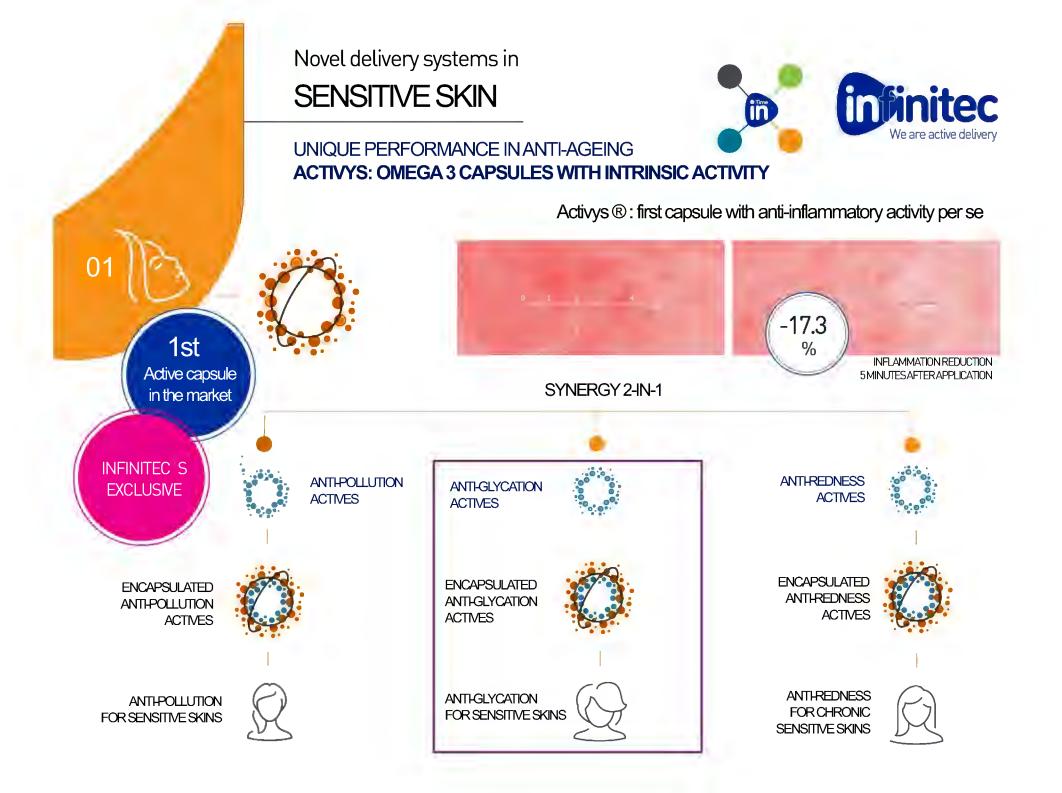

# UNIQUE PERFORMANCE IN ANTI-AGEING MVPs (Most Valuable Peptides): Precious Metal + Peptide

**PROLONGED LIFE IN DERMIS** 

Novel delivery systems extend the anti-ageing active ingredient's life in skin from 30min to 30hours

INFINITEC'S EXCLUSIVE

COMPARATIVE CHART-PEPTIDE DEGRADATION BY SKIN PROTEASES

(Chart: in vitro study. MVP technology)

POLYMER CAPSULE + ACTIVE

Keratinocyte

Fibroblast

Adipocyte

Melanocytes

**WAX Capsules**-Vitalease – Retinol Revival- Evergreen: higher concentration, lower irritation.

**ACA-** Coderaser- Few products specific for lips

**Activys-** Create your cosmetic line for Sensitive Skin (50% of population says to have sensitive skin)