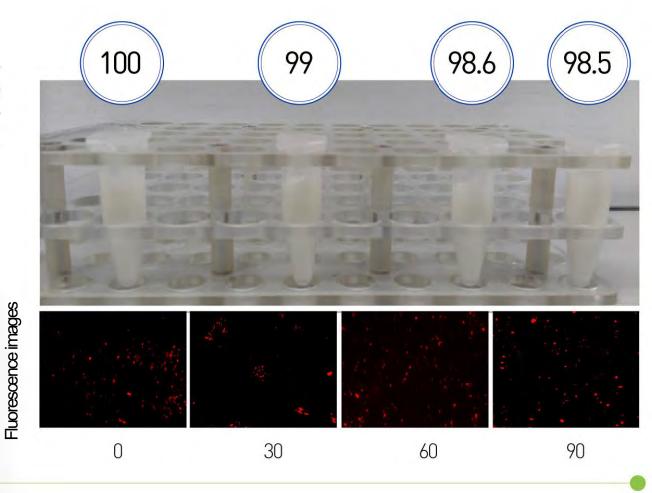

#### **FORMULATION**

(Case: Carnauba Wax capsules loaded with 7% retinol)

t (days)

Novel Delivery Systems

Value -Time for money proposition

Multi-functional less ingredients formulations Personalised Beauty Experience Understanding Cross-Markets