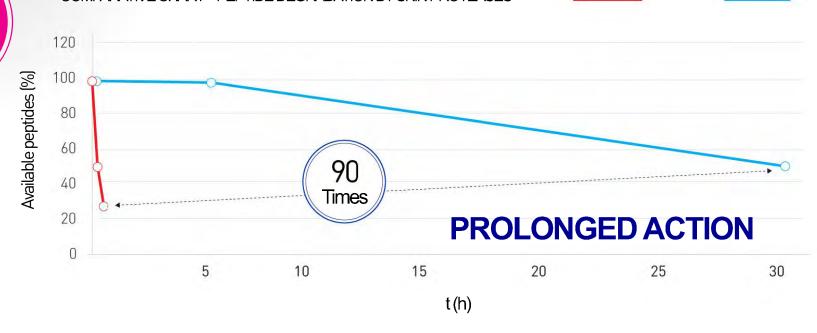

# UNIQUE PERFORMANCE IN ANTI-AGEING MVPs (Most Valuable Peptides): Precious Metal + Peptide

**PROLONGED LIFE IN DERMIS** 

Novel delivery systems extend the anti-ageing active ingredient's life in skin from 30min to 30hours

INFINITEC'S EXCLUSIVE

COMPARATIVE CHART-PEPTIDE DEGRADATION BY SKIN PROTEASES

(Chart: in vitro study. MVP technology)

POLYMER CAPSULE + ACTIVE

Keratinocyte

Fibroblast

Adipocyte

Melanocytes