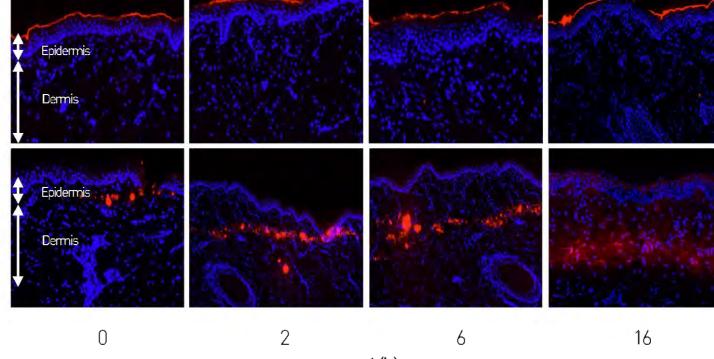

**FREEACTIVE** 

ENCAPSULATED ACTIVE

t (h)

(Images: Optical microscopy. Pig skin slices)