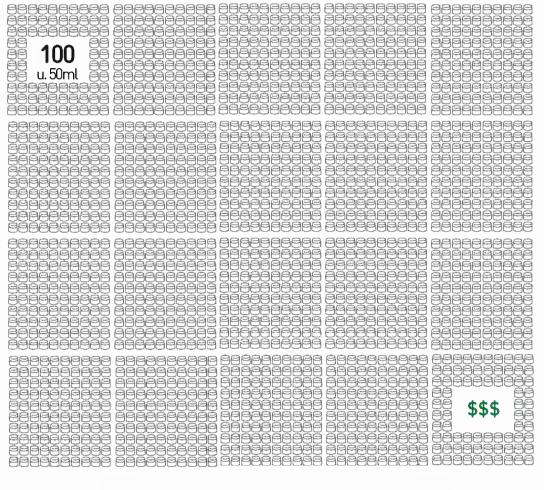

#### **FORMULATION**

THE MAXIMUM BENEFIT AT LOWER DOSAGES

(Case: The Cosmetic Drone. 0.001% active concentration. Recommended dose: 1% of 1g/1L