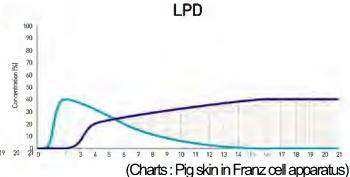

## PENETRATION BOOSTERS WITHOUT COMPROMISING SKIN BARRIER

Skin penetration profile of a traditional delivery system (liposome)

(Chart: Pig skin in Franz cell apparatus)

100

#### PENETRATION BOOSTERS WITHOUT COMPROMISING SKIN BARRIER

**EPIDERMIS** 

**DERMIS** 

40

100

18

(Charts: Pig skin in Franz cell apparatus)

**NOVELDS** 