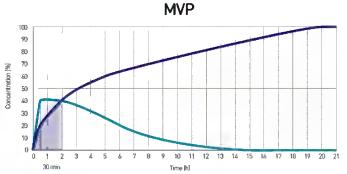

# UNIQUE PERFORMANCE IN ANTI-AGEING MVPs (Most Valuable Peptides): Precious Metal + Peptide

**PROLONGED LIFE IN DERMIS** 

Novel delivery systems extend the anti-ageing active ingredient's life in skin from 30min to 30hours

INFINITEC'S EXCLUSIVE

COMPARATIVE CHART-PEPTIDE DEGRADATION BY SKIN PROTEASES

(Chart: in vitro study. MVP technology)

POLYMER CAPSULE + ACTIVE

Keratinocyte

Fibroblast

Adipocyte

Melanocytes