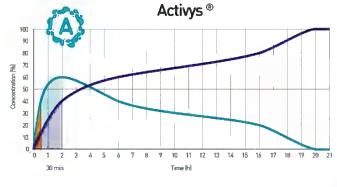

#### PENETRATION BOOSTERS WITHOUT COMPROMISING SKIN BARRIER

**EPIDERMIS** 

**DERMIS** 

40

100

18

(Charts: Pig skin in Franz cell apparatus)

**NOVELDS** 

#### A DS PLATFORM FOR EACH COSMETIC APPLICATION

By playing with *materials* & *technologies*, we can generate different DS platforms, showing different penetration profiles!