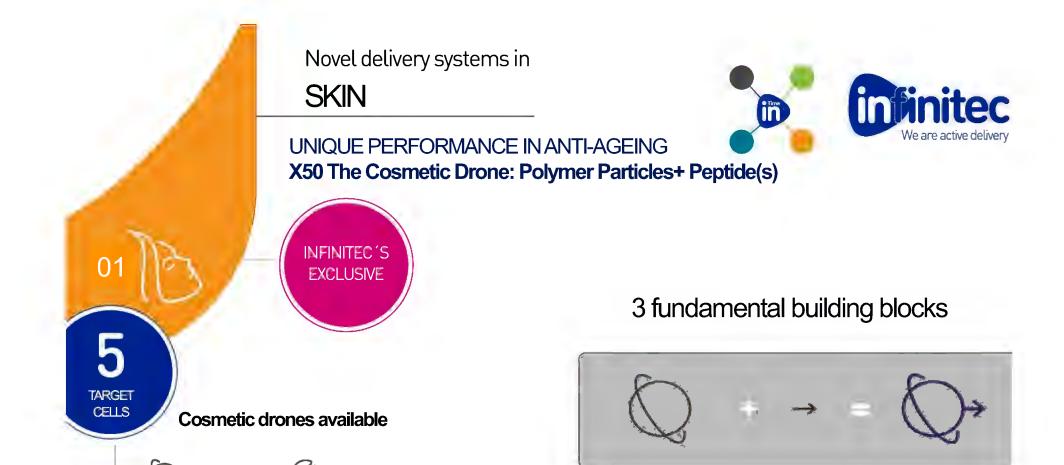

# DERMIS CELL-TARGETED + SYNERGIC EFFECT ACTIVE+ LIGAND

TARGETING LIGAND

THE COSMETIC DRONE®

Infinitec introduces Cosmetic Drones

## UNIQUE PERFORMANCE IN ANTI-AGEING DERMIS CELL-TARGETED NOT A FICTION!

SKIN

**COST-EFFICIENCY** 

THE MAXIMUM BENEFIT WITH LOWER DOSE

ACTIVE PROTECTION
AND STABILITY IN FORMULA:

ZERO WASTE

DELIVERY AT THE DESIRED PLACE (TARGET):

ZERO WASTE

SYNERGIES CARRIER - ACTIVE

2-IN-1 SOLUTIONS

PROLONGED ACTION