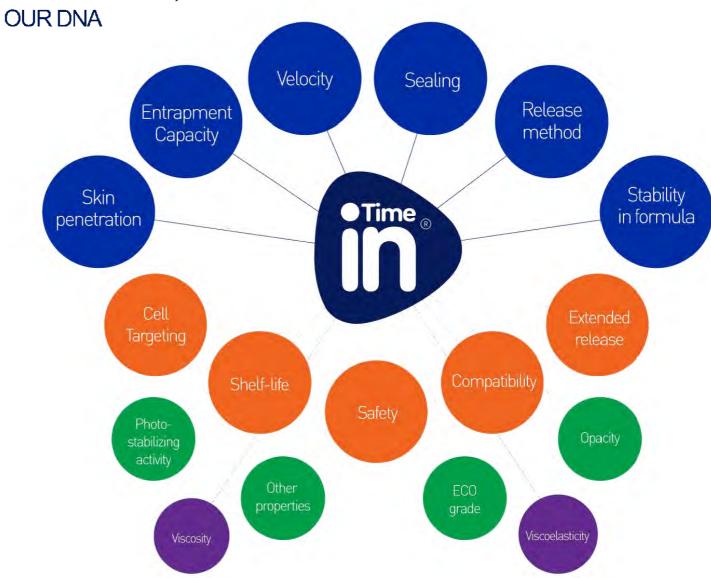

## UNIQUE PERFORMANCE IN ANTI-AGEING DERMIS CELL-TARGETED NOT A FICTION!

SKIN

**COST-EFFICIENCY** 

THE MAXIMUM BENEFIT WITH LOWER DOSE

ACTIVE PROTECTION
AND STABILITY IN FORMULA:

ZERO WASTE

DELIVERY AT THE DESIRED PLACE (TARGET):

ZERO WASTE

SYNERGIES CARRIER - ACTIVE

2-IN-1 SOLUTIONS

PROLONGED ACTION

#### DELIVERING ACTIVES INTO THE SKIN IN A SAFE MANNER

PENETRATION CONTROL:

CONTROLLED RELEASE

PARTICLE SIZE CONTROL

NO SYSTEMIC ACTION

**SKINTOLERANCE** 

WITH SUSTAINED RELEASE

BIOCOMPATIBLE BIODEGRADABLE FDA APPROVED