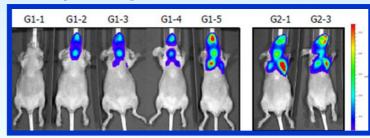

# Inhalable formulations loaded with therapeutic protein constructs

### **Aim**

Treatment of lung cancer with enhanced therapeutic efficacy

### **Our solution**

Inhalable formulations of prodrug converting protein constructs

- A. β-galactosidase-RGD construct
- B. Inhalable particles with fully preserved enzymatic activity
- C. Local conversion of glycosidic anti-cancer prodrug

### **Concept**



# Inhalable formulations prepared by mild CO<sub>2</sub> particle formation technique



## Local prodrug activation



# Full preservation of biological activity



### **Benefits**

- Straightforward upscaling to GMP
- Mild, clean, non-polluting technology
- High quality dry powder product

#### Contact:

Frank van de Manakker frank.vandemanakker@feyecon.com

FeyeCon Carbon Dioxide Technologies Rijnkade 17A 1382 GS Weesp The Netherlands T +31 (0)294-457733 F +31 (0)294-458866 E info@feyecon.com www.feyecon.com