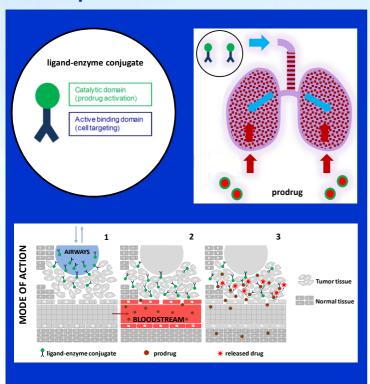

### **Our solution**

Inhalable formulations of prodrug converting protein constructs

- A. β-galactosidase-RGD construct
- B. Inhalable particles with fully preserved enzymatic activity
- C. Local conversion of glycosidic anti-cancer prodrug

## Local prodrug activation